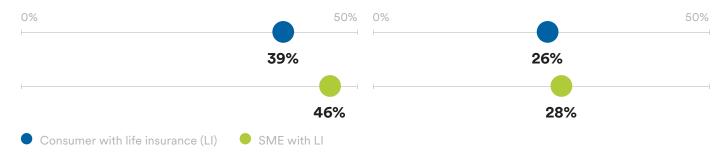

If commissions were removed in the future most current clients wouldn't expect it to change their willingness to continue using an adviser: