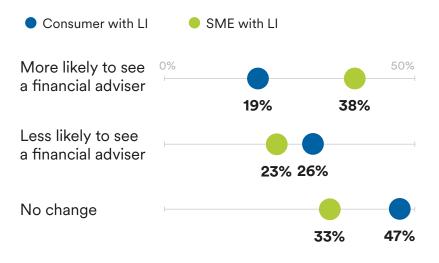

### Change is in the air

# 3 in 10

# 5 in 10

consumer with LI, and

SMEs with LI

are considering either changing their current adviser, or stop seeing their adviser in the next 12 months.

The main reasons cited were:

01\_

Fees were

02\_

Lack of affordability

03\_

No ongoing need for insurance

04\_

Lack of contact